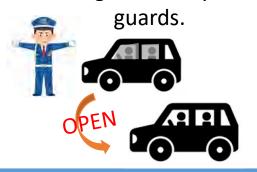

## **Traffic manners at J-PARC**

Vehicles maximum speed of 30km/H on the premises road. Drive slowly in parking lot.

At confirmation of passenger's ID at gate, please be sure to <u>open</u> <u>smoked glass window</u> and follow to traffic guidance by security