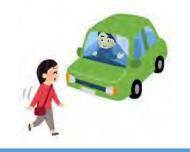

When pedestrians crossing the roads, vehicles must stop to give priority for pedestrians.

Pedestrians, even if there are no sidewalks, please do not walk on the roads side by side for safety.

When leaving from Main Gate/ South Gate and turning right/left, vehicles must check carefully for pedestrians and bicycles.