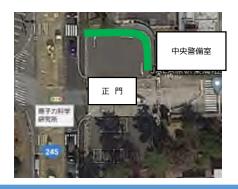

## **Traffic manners at J-PARC**

Vehicles maximum speed of 30km/H on the premises road. Drive slowly in parking lot.



At confirmation of passenger's ID at gate, please be sure to <u>open</u> <u>smoked glass window</u> and follow to traffic guidance by security



When pedestrians crossing the roads, vehicles must stop to give priority for pedestrians.



Pedestrians, even if there are no sidewalks, please do not walk on the roads side by side for safety.



When leaving from Main Gate/ South Gate and turning right/left, vehicles must check carefully for pedestrians and bicycles.



At north side of Main Gate, walk/ride a bicycle along the 'green belt'.