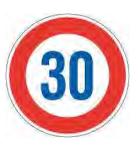

## **Traffic manners at J-PARC**

Vehicles maximum speed of 30km/H on the premises road. Drive slowly in parking lot.

At confirmation of passenger's ID at gate, please be sure to <u>open</u> <u>smoked glass window</u> and follow to traffic guidance by security