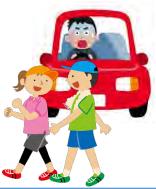

When pedestrians crossing the roads, vehicles must stop to give priority for pedestrians.

Pedestrians, even if there are no sidewalks, please do not walk on the roads side by side for safety.

When leaving from Main Gate/ South Gate and turning right/left, vehicles must check carefully for pedestrians and bicycles.